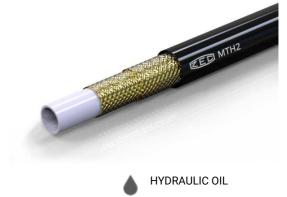

# MTH2 Series thermoplastic hose - Oil proof Cover\*

- PRESSURE FROM 165 TO 400BAR
- SAE 100R2 STANDARD
- IDEAL FOR HIGH PRESSURE HYDRAULIC USE

**FLUID POWER** 

HIGH PRESSURE

WATER-BASED FLUIDS

WATER

#### Technical-constructive features:

Inner core in thermoplastic polyester, reinforcement in double high tensile steel braid and exterior covering in antiabrasion polyurethane, stabilized against UV rays and microorganisms-resistant, micro perforated on request for the conduction of air and compatible gases.

#### Applications:

hoses of the MTH2 Series have been created for high pressure hydraulic use.